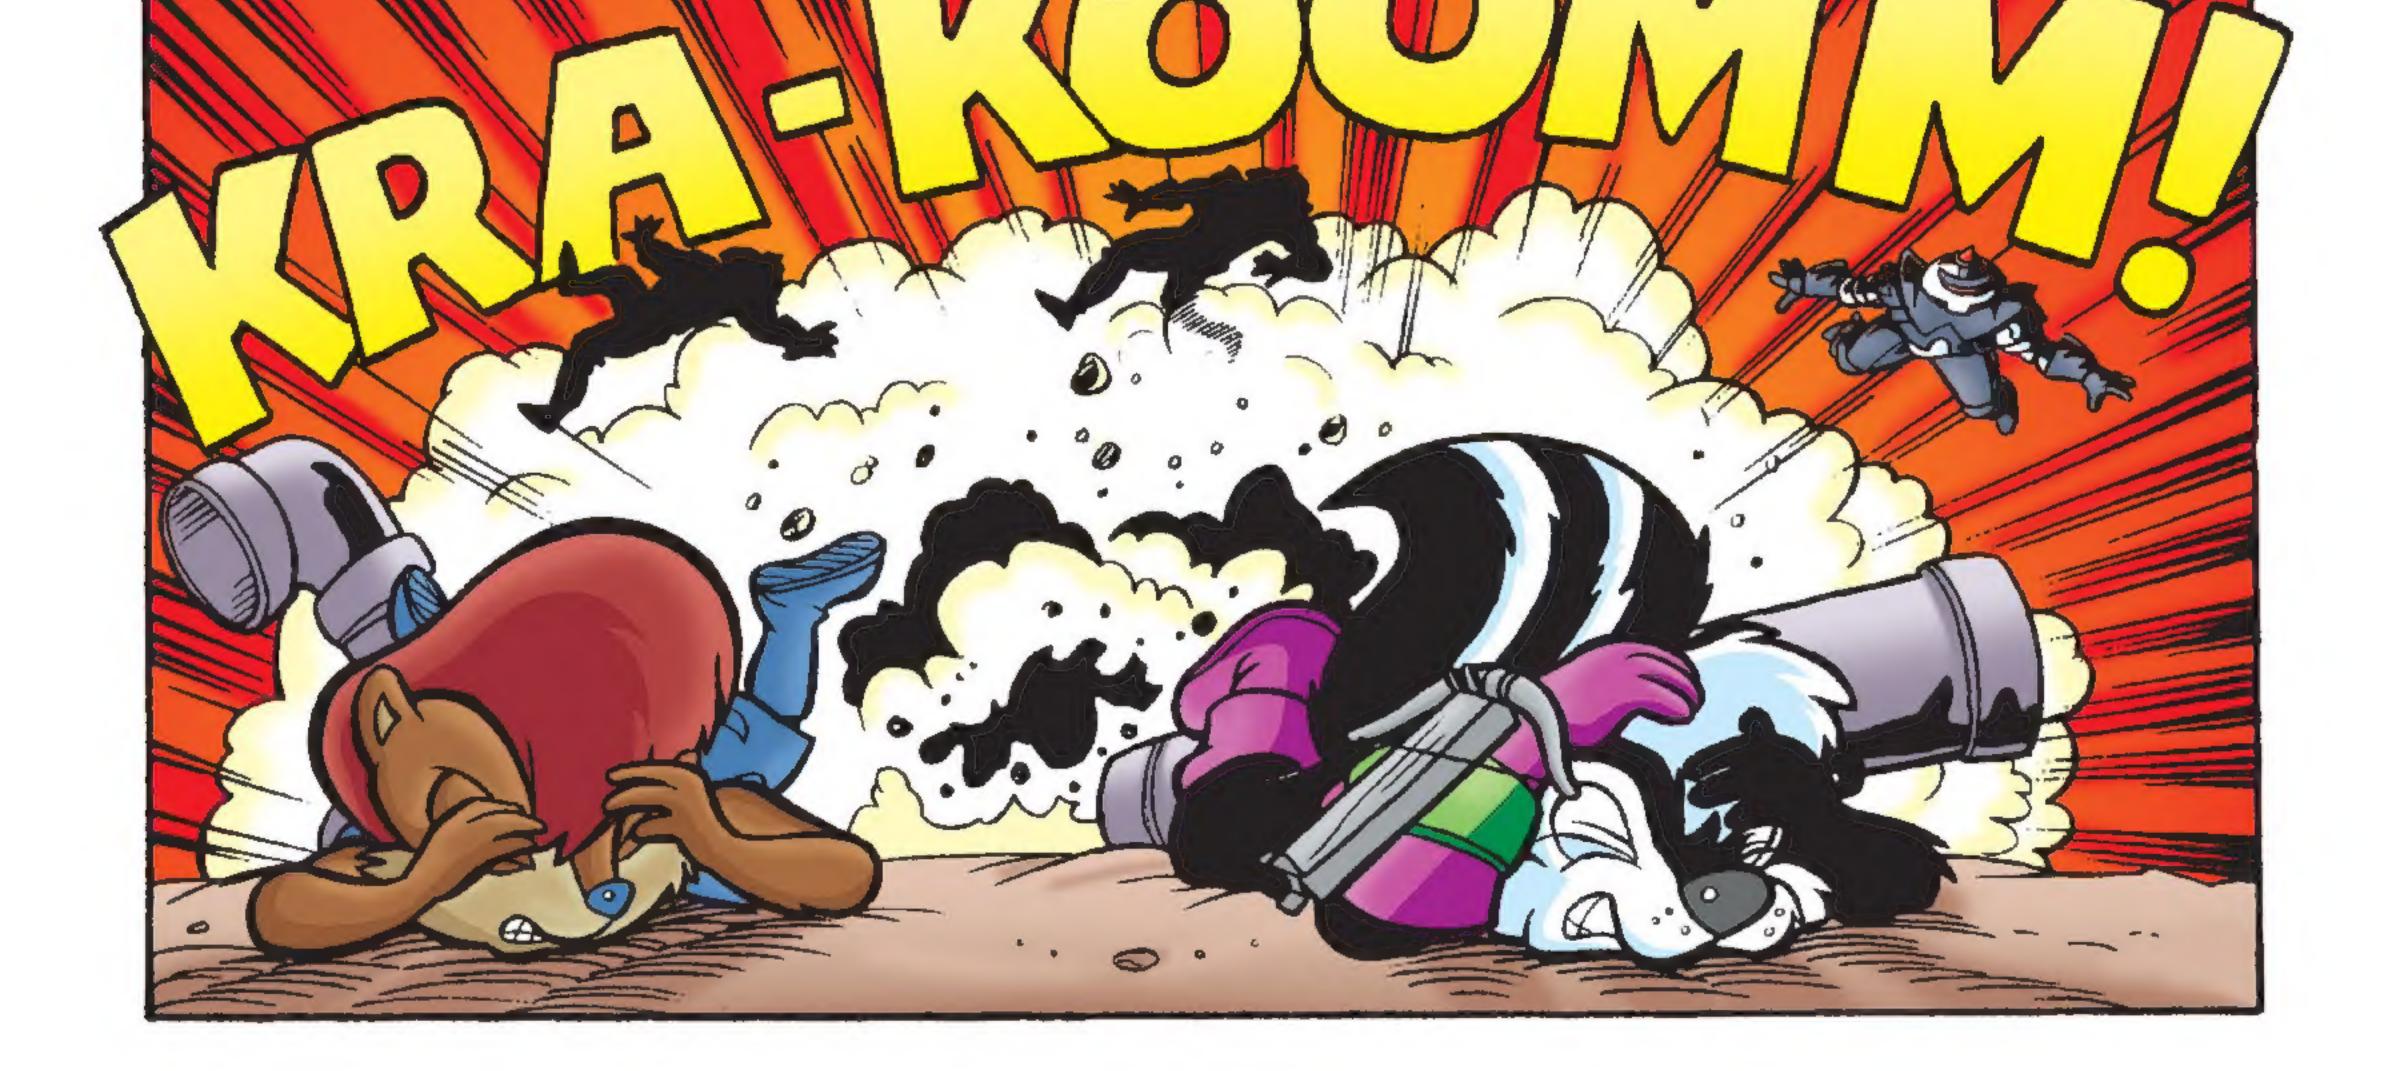

great hope. Among the youngest of the citizenry were its most courageous. Banding together as a group of Freedom Fighters, they struggle to one day regain what was once theirs.

Among the greatest of the Freedom Fighters is **Sonic The Hedgehog**, the swiftest of them all, assisted by his loyal

friend Tails. Rotor serves as the group's inventor and chief engineer. Antoine is renowned for his military skills. Bunnie Rabbot makes great use of her robotic limbs. Led by the courageous and resourceful Princess Sally, they form the spearhead of the Rebel Alliance. As Robotnik's forces grow in size and

As Robotnik's forces grow in size and strength, Princess Sally knows the Freedom Fighters must do the same. And so, she begins to recruit the next generation

of Freedom Fighters....